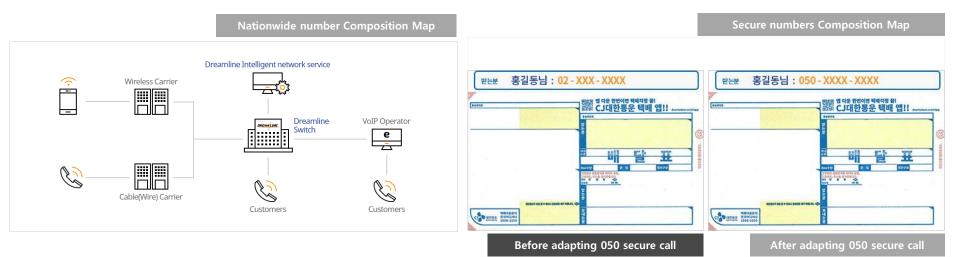

### 02 Major business Supplementary services

| Nationwide number<br>(1877)        | • A service that uses business numbers scattered throughout the country as a single number                                                                           |
|------------------------------------|----------------------------------------------------------------------------------------------------------------------------------------------------------------------|
| Secure numbers<br>(050)            | <ul> <li>Personal number : Give a permanent phone numbers</li> <li>Secure number : Customer protection by blocking the exposure of customer's information</li> </ul> |
| Reverse charge<br>(080)            | Business operators charge a call fee for customer consultation and customer services                                                                                 |
| Phone information service<br>(060) | • The service provider provides voice information on a Dreamline phone number.<br>Customers can use that service on the phone                                        |