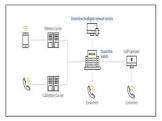

### 02 Major business VoIP, International call

| VoIP                                | <ul> <li>Various supplementary services of IP-Centrex and voice communication Using internet<br/>networks instead of existing circuit-switched networks</li> </ul> |
|-------------------------------------|--------------------------------------------------------------------------------------------------------------------------------------------------------------------|
| International call<br>(00380/00789) | <ul> <li>Convenient international call service by accessing numbers without a separate subscription</li> <li>Identification number : 00380 , 00789</li> </ul>      |