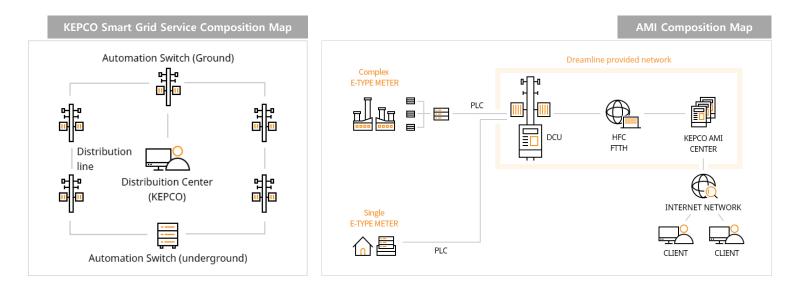

## 02 Major business Power distribution automation & AMI

| KEPCO Smart Grid Service                         | <ul> <li>Providing optical networks for power distribution automation</li> <li>Providing optical networks from automation devices in KEPCO control towers to modems (Node) connected to automatic switches</li> </ul>        |
|--------------------------------------------------|------------------------------------------------------------------------------------------------------------------------------------------------------------------------------------------------------------------------------|
| Smart grid service system                        | <ul> <li>A system that uses the data detected in real-time by the control center without the need to go to the site to detect a blackout</li> <li>Reduction of recovery time in case of blackout</li> </ul>                  |
| <b>AMI</b><br>(Advanced Metering Infrastructure) | <ul> <li>Provide optical network for KEPCO AMI (Advanced Metering Infrastructure)</li> <li>Provide optical network from KEPCO data transmission device center to DCU</li> </ul>                                              |
| AMI system                                       | <ul> <li>Real-time usage check (Meter reading every 1 month manually⇒ Meter reading every 15 minutes automatically)</li> <li>Construction of infrastructure to enable remote meter reading by consumers and KEPCO</li> </ul> |