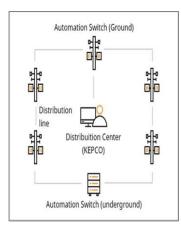

### 02 Major business VoIP, International call

| VoIP                                | <ul> <li>Various supplementary services of IP-Centrex and voice communication Using internet<br/>networks instead of existing circuit-switched networks</li> </ul> |
|-------------------------------------|--------------------------------------------------------------------------------------------------------------------------------------------------------------------|
| International call<br>(00380/00789) | <ul> <li>Convenient international call service by accessing numbers without a separate subscription</li> <li>Identification number : 00380 , 00789</li> </ul>      |