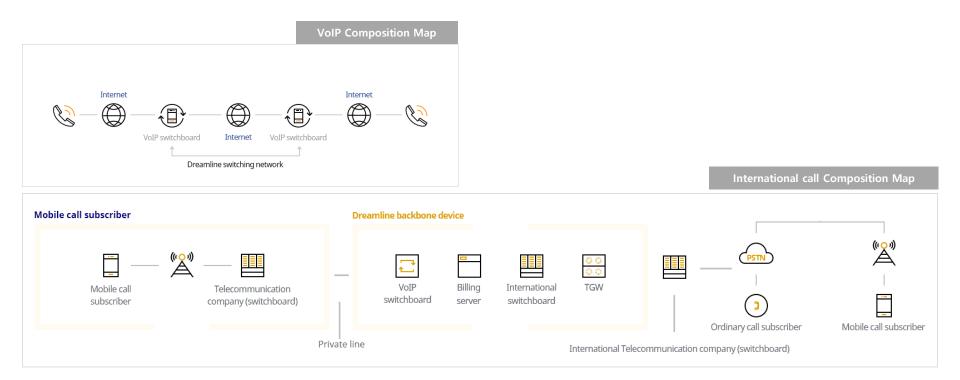

### 02 Major business VoIP, International call

| VoIP                                | <ul> <li>Various supplementary services of IP-Centrex and voice communication Using internet<br/>networks instead of existing circuit-switched networks</li> </ul> |
|-------------------------------------|--------------------------------------------------------------------------------------------------------------------------------------------------------------------|
| International call<br>(00380/00789) | <ul> <li>Convenient international call service by accessing numbers without a separate subscription</li> <li>Identification number : 00380 , 00789</li> </ul>      |