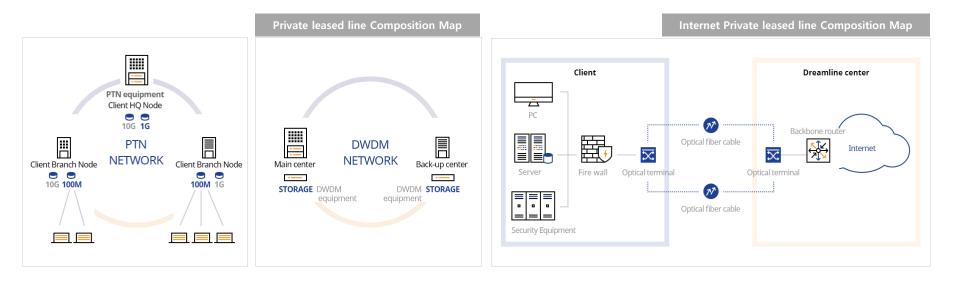

# 02 Major business Private leased line & Internet Private leased line & IDC

| Private leased line          | <ul><li>Connecting two areas by using our own optical cable</li><li>Private leased line utilizes 100% fiber optical network lines with high stability and high qualit</li></ul>                |
|------------------------------|------------------------------------------------------------------------------------------------------------------------------------------------------------------------------------------------|
| Internet Private leased line | <ul><li>Providing optimal internet services to customers to elevate working productivity</li><li>Ensure a stable working environment</li></ul>                                                 |
| IDC                          | <ul> <li>Providing facilities for data storage with high-capacity internet access service</li> <li>24h * 7day, Operating management and technical support by professional engineers</li> </ul> |